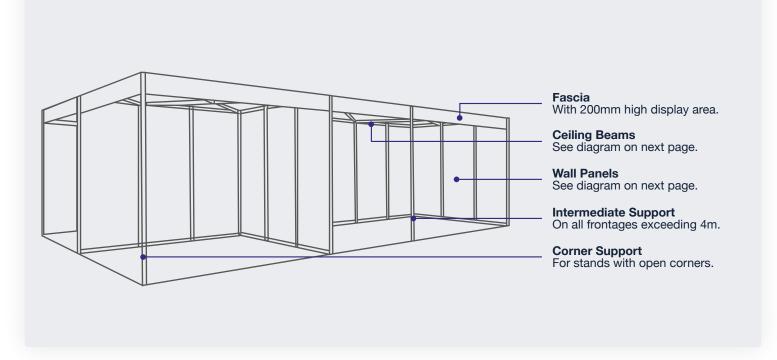

# The Octanorm Shell Scheme.



# **Basic Shell**



## **Elevation**







# **OCTANORM**

### Panel dimension detail

# Fixing shelves, hanging rails and display panels

When ordering shelves or hanging rails please send plan (see over) indicating clearly where shevles, etc. are to be fixed on wall. Please also state height from floor. Sending this information before the build-up starts is essential to prevent delays on site.

# Graphic panels (fitted into system)

For production of graphic panels to be fitteddirectly into the system, the overall finished size is 970mm x 2352mm, with visible size being 950mm x 2340mm when fitted into system.

# Display panels (mounted onto system)

For production of display panels to be fitted onto the walls in between the beams and posts, the overall finished size is 950 x 2340mm.

These panels can be