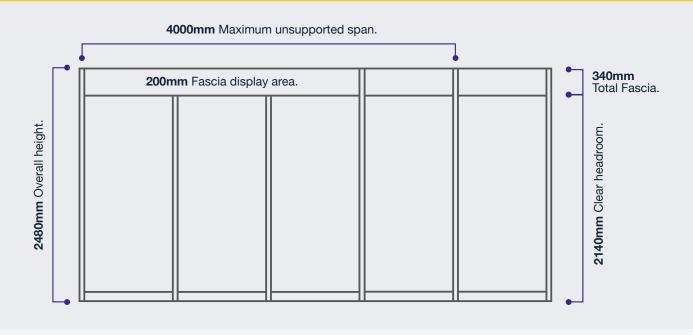

# The Octanorm Shell Scheme.



# **Basic Shell**



## **Elevation**







# **OCTANORM**

### Panel dimension detail

# Fixing shelves, hanging rails and display panels

When ordering shelves or hanging rails please send plan (see over) indicating clearly where shevles, etc. are to be fixed on wall. Please also state height from floor. Sending this information before the build-up starts is essential to prevent delays on site.

# Graphic panels (fitted into system)

For production of graphic panels to be fitteddirectly into the system, the overall finished size is 970mm x 2352mm, with visible size being 950mm x 2340mm when fitted into system.

# Display panels (mounted onto system)

For production of display panels to be fitted onto the walls in between the beams and posts, the overall finished size is 950 x 2340mm.

These panels can be produced and fitted