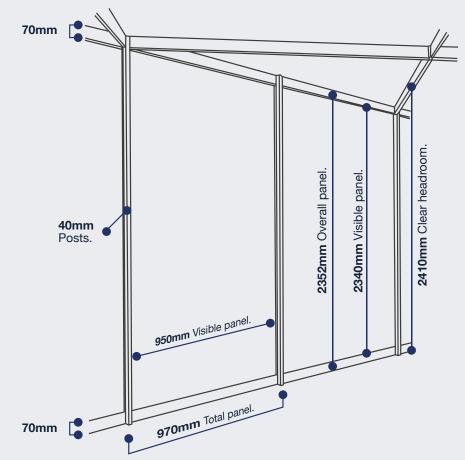

### Panel dimension detail

# Graphic panels (fitted into system)

For production of graphic panels to be fitteddirectly into the system, the overall finished size is 970mm x 2352mm, with visible size being 950mm x 2340mm when fitted into system.

# Display panels (mounted onto system)

For production of display panels to be fitted onto the walls in between the beams and posts, the overall finished size is 950 x 2340mm.

These panels can be produced and fitted by our shell scheme supplier, Anchor Exhibitions.