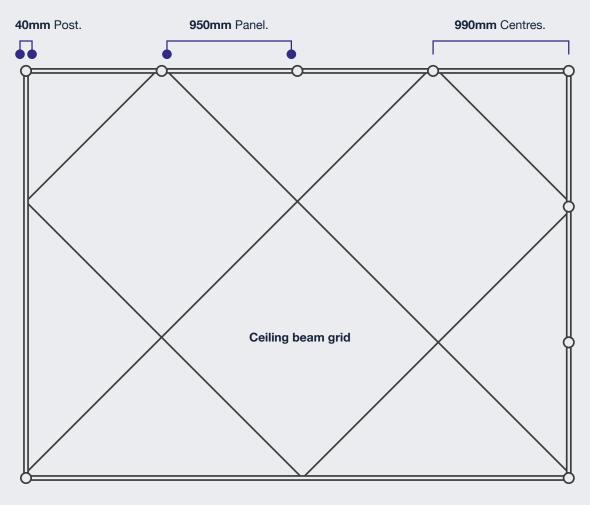

# The Octanorm Shell Scheme.



# **Basic Shell**



## **Elevation**







# **OCTANORM**

### Panel dimension detail

# Fixing shelves, hanging rails and display panels

When ordering shelves or hanging rails please send plan (see over) indicating clearly where shevles, etc. are to be fixed on wall. Please also state height from floor. Sending this information before the build-up starts is essential to prevent delays on site.

# Graphic panels (fitted into system)

For production of graphic panels to be fitteddirectly into the system, the overall finished size is 970mm x 2352mm, with visible size being 950mm x 2340mm when fitted into system.

# Display panels (mounted onto system)

For production of display panels to be fitted onto the walls in between the beams and posts, the overall finished size is 950 x 2340mm.

These panels can be produced and fitted by